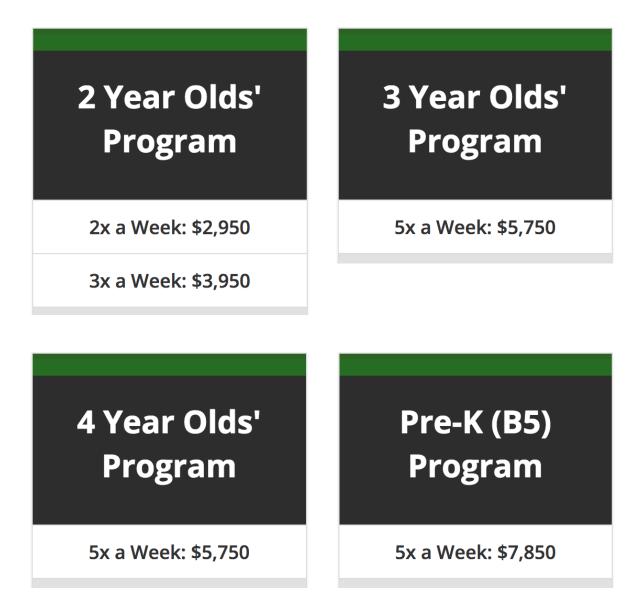

# Tuitions 2019-2020

\$750 deposit is due upon enrollment for 2's 3's and 4's. \$850 deposit is due upon enrollment for the Pre-K (B5) Program.

Tuition Due Dates: **March 1 & May 1, 2019**. After **June 31, 2019** tuition is due upon enrollment. All deposits and tuition payments are non-refundable, no exceptions.